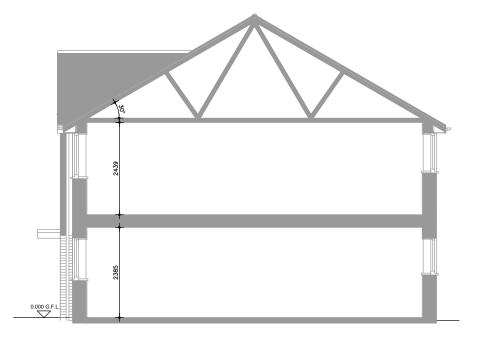

## SIDE 1 ELEVATION

SECTION



SIDE 2 ELEVATION

## DO NOT SCALE All dimensions to be checked on site and Architect to be notified of any discrepancies prior to commencement

DESIGNERS RISK ASSESSMENT under section 13 - Construction (Design and Management) Regulations 1994 RESIDUAL RISKS

REF: DESCRIPTION

FINAL FINISH ARRANGEMENT TBC GABLE WINDOWS ARE OPTIONAL AND DO NOT APPLY TO EVERY PLOT

DATE:

## LIFETIME HOMES Post 2010

1bed 2person Flat - 57.2sq/m. Net Area 2bed 3person Flat - 60.6sq/m. Net Area

| REV A 3                 | 0/01/            | 17 Are  | AN               | OTE REVISED                                                                                                                                    | T0                                           | SUIT H